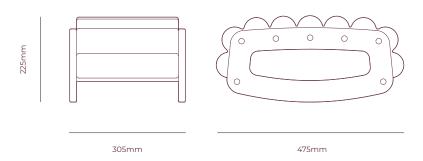

## Rocking Perch

The Rocking Perch inspires rhythmic movement while the ridged seatpad creates a sensory experience. Giving students the ability to self-regulate and be in control of their wellbeing.

| <b>Product Name</b> | Rocking Perch                                                                                                                                                                                                                                                                                                                                                                |
|---------------------|------------------------------------------------------------------------------------------------------------------------------------------------------------------------------------------------------------------------------------------------------------------------------------------------------------------------------------------------------------------------------|
| Features            | <ul> <li>Increases student comfort allowing them to stay focused for longer</li> <li>Rocking allows students to stay active within a stationary area</li> <li>Upholstered ridged seatpad provides a sensory experience</li> <li>Materials, colours and textures directly inspired by nature</li> <li>Durable timber construction with commercial grade upholstery</li> </ul> |
| Size                | 305 W x 475 D x 225 H                                                                                                                                                                                                                                                                                                                                                        |
| Materials           | FSC Plywood, Polyester Blend Fabric, Wool Blend Fabric                                                                                                                                                                                                                                                                                                                       |
| Assembly            | Ships assembled                                                                                                                                                                                                                                                                                                                                                              |
| Warranty            | 2 years                                                                                                                                                                                                                                                                                                                                                                      |
| Colours             |                                                                                                                                                                                                                                                                                                                                                                              |

## **Dimensions**

Design Registered in New Zealand & Australia

Blue

Orange

Red