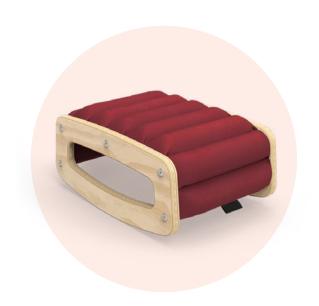

## Rocking Perch

The Rocking Perch inspires rhythmic movement while the ridged seatpad creates a sensory experience. Giving students the ability to self-regulate and be in control of their wellbeing.

| <b>Product Name</b> | Rocking Perch                                                                                                                                                                                                                                                                                                                                                                |
|---------------------|------------------------------------------------------------------------------------------------------------------------------------------------------------------------------------------------------------------------------------------------------------------------------------------------------------------------------------------------------------------------------|
| Features            | <ul> <li>Increases student comfort allowing them to stay focused for longer</li> <li>Rocking allows students to stay active within a stationary area</li> <li>Upholstered ridged seatpad provides a sensory experience</li> <li>Materials, colours and textures directly inspired by nature</li> <li>Durable timber construction with commercial grade upholstery</li> </ul> |
| Size                | 305 W x 475 D x 225 H                                                                                                                                                                                                                                                                                                                                                        |
| Materials           | FSC Plywood, Polyester Blend Fabric, Wool Blend Fabric                                                                                                                                                                                                                                                                                                                       |
| Assembly            | Ships assembled                                                                                                                                                                                                                                                                                                                                                              |
| Warranty            | 2 years                                                                                                                                                                                                                                                                                                                                                                      |
| Colours             |                                                                                                                                                                                                                                                                                                                                                                              |